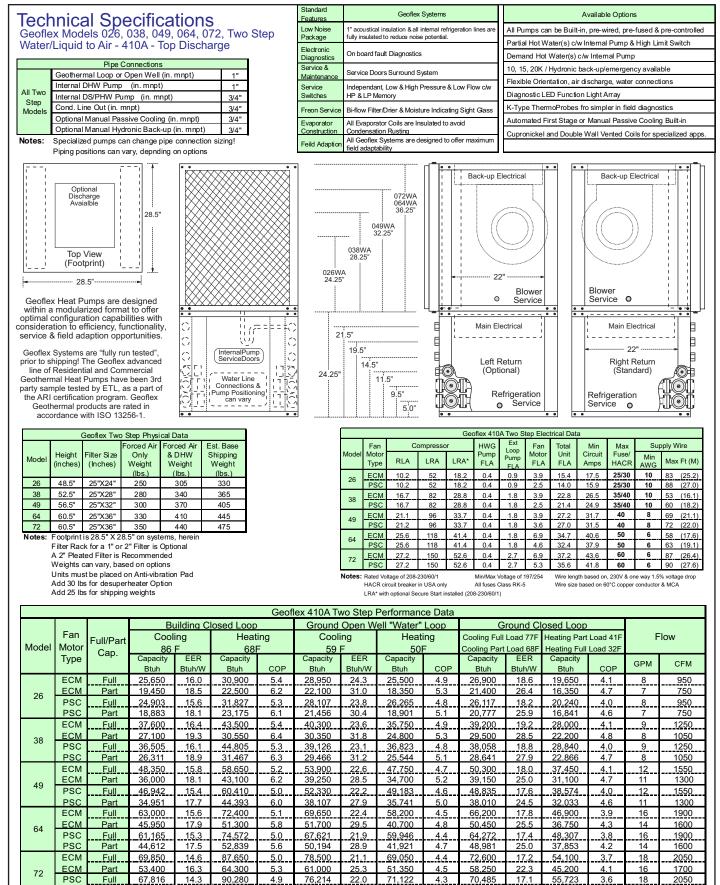

PSC
 Part
 51.845
 16.0
 66.229
 5.1
 59.223
 24.8

 NOTES:
 Heating capacities based upon 68°F DB, 59°F WB entering air temperature

Cooling capacities based upon 80.6°F DB, 66.2°F WB entering air temperature

Ground Loop Heat Pump ratings based on 15% antifreeze solution All ratings based upon operation at lower voltage of dual voltage rated models

21.8

46.556

4.0

56.553

52.891

4.4



Geoflex Heat Pumps are QPS Approved GF-SD-TD-WA-R410A-11-07-11-TS all rights reserved ©2006 geoflex systems inc. Due to ongoing research and development Geoflex reserves the right to change or alter specifications and configurations without notice!

 Plant Office:
 Administratic

 517 McCormick Blvd., London, Ontario N5W 4C8
 #1, 301 Pakw

 Phone: 519.488.1653
 Fax: 519.913.1259
 Phone: 306.6

 Ema