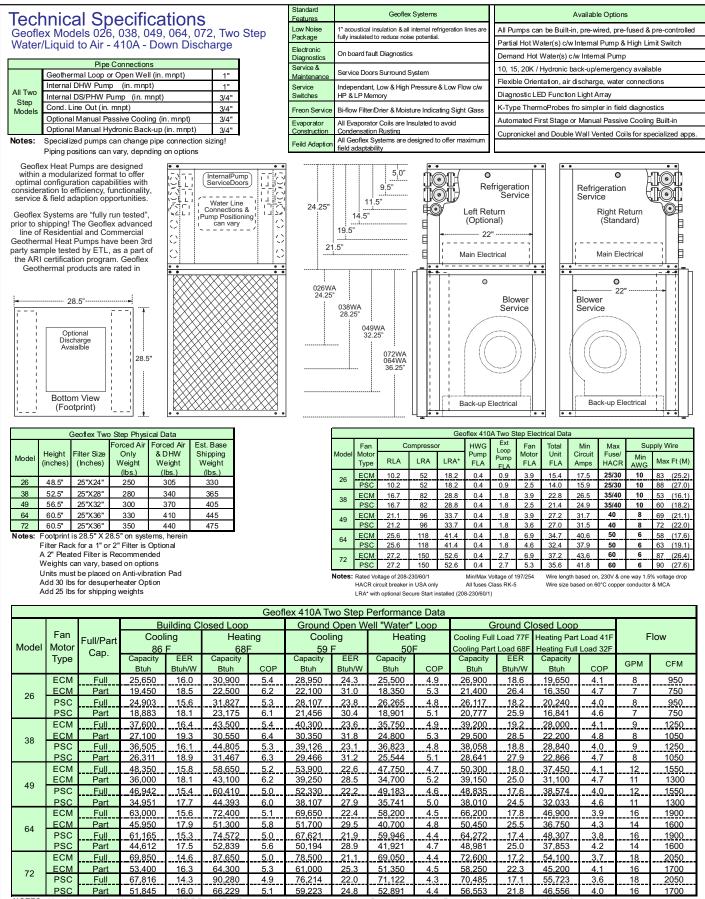

oop Heat Pump ratings based on 15% antifreeze solution All ratings based upon operation at lower voltage of dual voltage rated models

21.8

46.556

4.0

56.553

52.891

4.4



Geoflex Heat Pumps are QPS Approved GF-SD-TD-WA-R410A-11-07-11-TS all rights reserved ©2006 geoflex systems inc. Due to ongoing research and development Geoflex reserves the right to change or alter specifications and configurations without notice!

 Plant Office:
 Administratic

 517 McCormick Blvd., London, Ontario N5W 4C8
 #1, 301 Pakw

 Phone: 519.488.1653
 Fax: 519.913.1259
 Phone: 306.6

 Email: plant@geoflexsystems.com
 Email: administratic

Administration Office: #1, 301 Pakwa PI., Saskatoon, Sk, S7L 6A3 Phone: 306.668.0090 Fax: 306.668.0049 Email: admin@geoflexsystems.com

16

www.geoflexsystems.com

1700



Heating capacities based upon 68°F DB, 59°F WB entering air temperature NOTES: Cooling capacities based upon 80.6°F DB, 66.2°F WB entering air temperature

Ground Loop Heat Pump ratings based on 15% antifreeze solution All ratings based upon operation at lower voltage of dual voltage rated models

Phone: 306.668.0090 Fax: 306.668.0049 Email: admin@geoflexsystems.com

|                                              |                   | www.ge                   | oflexsystems.com   |
|----------------------------------------------|-------------------|--------------------------|--------------------|
| Plant Office:                                |                   | Administration Office:   |                    |
| 517 McCormick Blvd., London, Ontario N5W 4C8 |                   | #1, 301