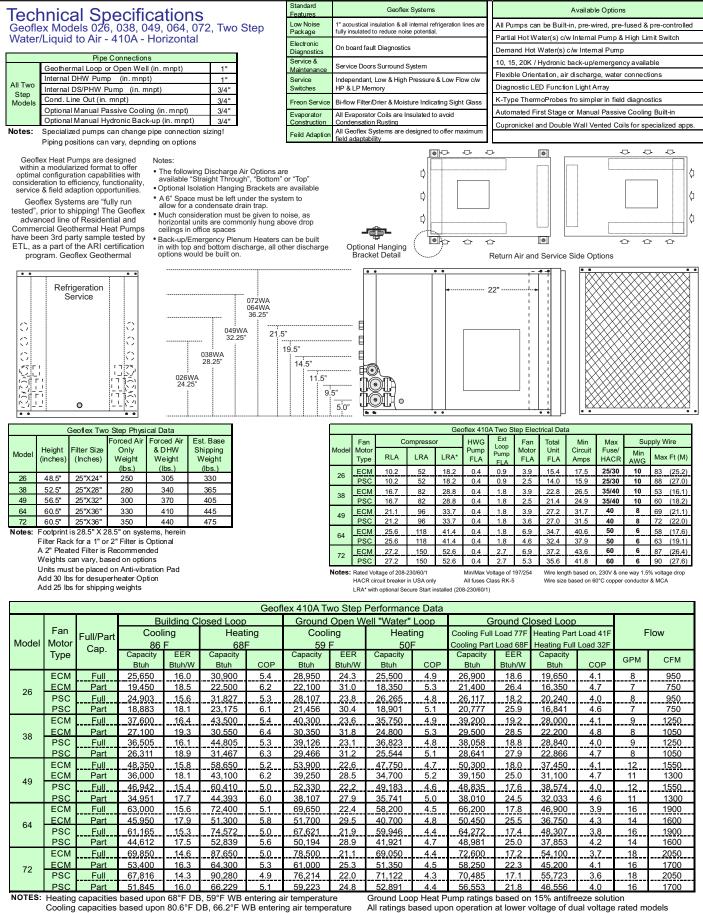

w.ge                   | oflexsystems.com   |
|----------------------------------------------|-------------------|--------------------------|--------------------|
| Plant Office:                                |                   | Administration Office:   |                    |
| 517 McCormick Blvd., London, Ontario N5W 4C8 |                   | #1, 301 Pakwa Pl., Saska | atoon, Sk, S7L 6A3 |
| Phone: 519.488.1653                          | Fax: 519.913.1259 | Phone: 306.668.0090      | Fax: 306.668.0049  |

Email: plant@geoflexsystems.com



Geoflex Heat Pumps are QPS Approved GF-SD-DD-WA-R410A-11-07-11-TS all rights reserved ©2006 geoflex systems inc. Due to ongoing research and development Geoflex reserves the right to change or alter specifications and configurations without notice!



Geoflex Heat Pumps are QPS Approved GF-SD-HZ-WA-R410A-11-07-11-TS all rights reserved ©2006 geoflex systems inc Due to ongoing research and development Geoflex reserves the right to change or alter specifications and configurations without notice!

www.geoflexsystems.com Plant Office: 517 McCormick Blvd., London, Ontario N5W 4C8

Fax: 519.913.1259

Phone: 519,488,1653

Email: plant@geoflexsystems.com

Administration Office: #1, 301 Pakwa Pl., Saskatoon, Sk, Phone: 306.668.0090 Fax: 30 S7L 6A3 Fax: 306.668.0049 Email: admin@geoflexsystems.com